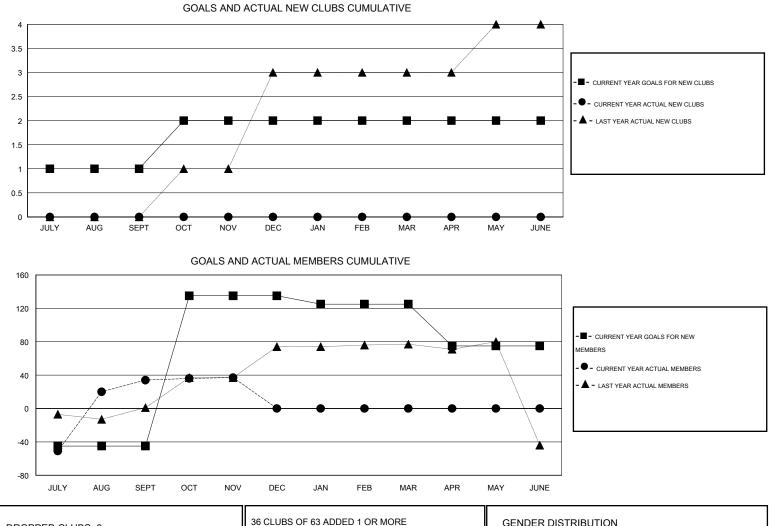

## GMT: ER GURUNATHAN

| LOCATION | INDIA |
|----------|-------|
|----------|-------|

| Clubs                 |                  |           |                  | Members               |               |                    |                                     |                    |                  |
|-----------------------|------------------|-----------|------------------|-----------------------|---------------|--------------------|-------------------------------------|--------------------|------------------|
| RESULTS FOR 2016-2017 |                  |           |                  | RESULTS FOR 2016-2017 |               |                    |                                     |                    |                  |
| QUARTER               | NEW CLUB<br>GOAL | NEW CLUBS | DROPPED<br>CLUBS | NET<br>GAIN/LOSS      | QUARTER       | NEW MEMBER<br>GOAL | CHARTER AND<br>NEW MEMBERS<br>ADDED | DROPPED<br>MEMBERS | NET<br>GAIN/LOSS |
| JULY/AUG/SEPT         | 1                | 0         | 2                | -2                    | JULY/AUG/SEPT | -45                | 166                                 | 132                | 34               |
| OCT/NOV/DEC           | 1                | 0         | 0                | 0                     | OCT/NOV/DEC   | 180                | 8                                   | 5                  | 3                |
| JAN/FEB/MAR           | 0                | 0         | 0                | 0                     | JAN/FEB/MAR   | -10                | 0                                   | 0                  | 0                |
| APR/MAY/JUNE          | 0                | 0         | 0                | 0                     | APR/MAY/JUNE  | -50                | 0                                   | 0                  | 0                |

| DROPPED CLUBS: 2 | 36 CLUBS OF 63 ADDED 1 OR MORE | GENDER DISTRIBUTION                      |                |     |
|------------------|--------------------------------|------------------------------------------|----------------|-----|
|                  | NEW MEMBERS                    | MALE                                     | 2,085 (88.69%) |     |
|                  |                                | FEMALE                                   | 266 (11.31%)   |     |
| DROPPED MEMBERS  |                                |                                          |                |     |
| DECEASED 1       |                                |                                          |                | 674 |
| CLUB CANCELLED 0 | CLICK HERE FOR HEALTH FA       | FAMILY UNIT MEMBERS<br>HEAD OF HOUSEHOLD |                |     |
| OTHER 136        |                                |                                          |                |     |
| TOTAL 137        |                                | NON-HEAD OF HOUSEHOLD                    |                |     |